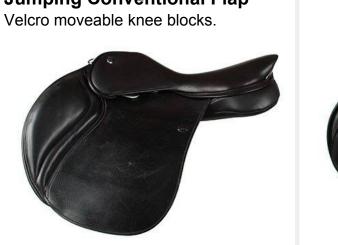

# JUMPING STYLE WOW SADDLES



# **Jumping Seats**

### Flat Seat

Square cantle with reduced width.







Shallow Seat Round shallow cantle.





#### **XC Seat**

Square cantle and flat shape to allow the rider to slide back if needed.









# **Jumping Flaps**

## Jumping Moveable Block Flap

Velcro moveable knee blocks.





#### **Jumping Fixed Block Flap**

Supporting thigh block and optional calf block.



Braham Show Jumping Flap Subtle Knee and Calf Blocks.











### **Continental Flap**

Velcro moveable knee blocks.









### Hunter Flap

Traditional appearance with dual flap and short billets.





#### Cross Country Wedge Flap

Close contact Knee Block designed for riding with short stirrups.





**Cross Country Tapner Flap** Similar to the Cross Country Wedge Flap but with a longer Knee Block.





# **DMK Jumping Saddles**

## DMK Show Jumping Dual Flap Pro

Flat Seat with shock absorbing foam panels.



**DMK Show Jumping Dual Flap Straight Cut** XC Seat with shock absorbing foam panels.





# **Classique Jumping Saddles**

#### **Classique Jumping**

Flat Seat with Velcro Knee Blocks and Wool Flocking.



### **Classique GP**

Deep Seat with Velcro Knee Blocks and Wool Flocking.



# **Edge Jumping Saddles**

### Edge Classic

Traditional appearance with dual flaps and moveable Knee Blocks.



#