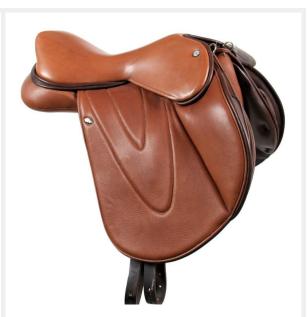

# **Classique Jumping Saddles**

#### **Classique Jumping**

Flat Seat with Velcro Knee Blocks and Wool Flocking.

### **Classique GP**

Deep Seat with Velcro Knee Blocks and Wool Flocking.