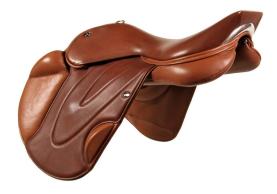

# **DMK Jumping Saddles**

## DMK Show Jumping Dual Flap Pro

Flat Seat with shock absorbing foam panels.

**DMK Show Jumping Dual Flap Straight Cut** XC Seat with shock absorbing foam panels.