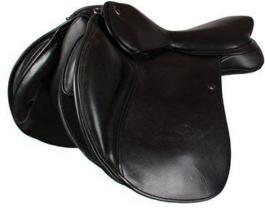

#### **Jumping Fixed Block Flap**

Supporting thigh block and optional calf block.

Braham Show Jumping Flap Subtle Knee and Calf Blocks.