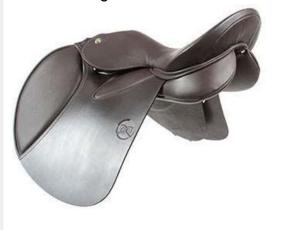

#### **Classique Jumping**

Flat Seat with Velcro Knee Blocks and Wool Flocking.

### **Classique GP**

Deep Seat with Velcro Knee Blocks and Wool Flocking.