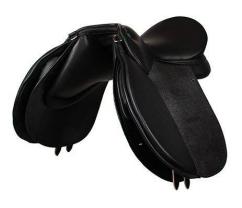

#### Cross Country Wedge Flap

Close contact Knee Block designed for riding with short stirrups.

**Cross Country Tapner Flap** Similar to the Cross Country Wedge Flap but with a longer Knee Block.