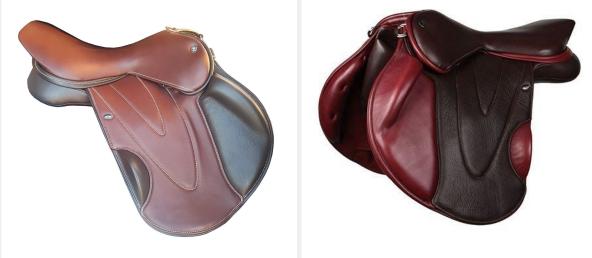

# **Edge Jumping Saddles**

### Edge Classic

Traditional appearance with dual flaps and moveable Knee Blocks.

#### Edge Showjumper

Traditional appearance with dual flaps and short billets.