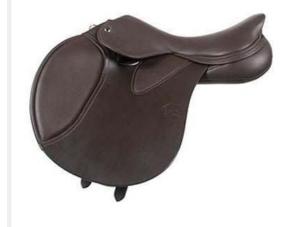

## DMK Show Jumping Dual Flap Pro

Flat Seat with shock absorbing foam panels.

**DMK Show Jumping Dual Flap Straight Cut** XC Seat with shock absorbing foam panels.