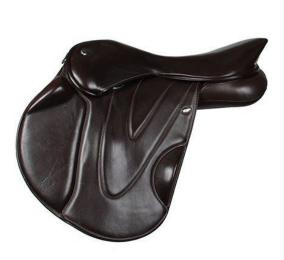

# **Classique Jumping Saddles**

#### **Classique Jumping**

Flat Seat with Velcro Knee Blocks and Wool Flocking.

### **Classique GP**

Deep Seat with Velcro Knee Blocks and Wool Flocking.