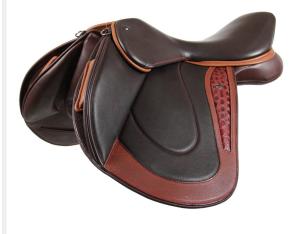

# **DMK Jumping Saddles**

## DMK Show Jumping Dual Flap Pro

Flat Seat with shock absorbing foam panels.

**DMK Show Jumping Dual Flap Straight Cut** XC Seat with shock absorbing foam panels.