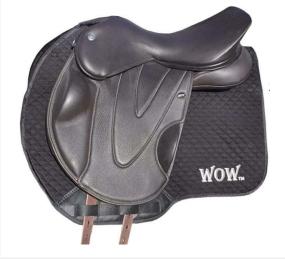

# JUMPING STYLE WOW SADDLES



# **Jumping Seats**

### Flat Seat

Square cantle with reduced width.







Shallow Seat Round shallow cantle.





#### **XC Seat**

Square cantle and flat shape to allow the rider to slide back if needed.









# **Jumping Flaps**

## Jumping Moveable Block Flap

Velcro moveable knee blocks.





#### **Jumping Fixed Block Flap**

Supporting thigh block and optional calf block.



Braham Show Jumping Flap Subtle Knee and Calf Blocks.











### **Continental Flap**

Velcro moveable knee blocks.









### Hunter Flap

Traditional appearance with dual flap and short billets.





#### Cross Country Wedge Flap

Close contact Knee Block designed for riding with short stirrups.





**Cross Country Tapner Flap** Similar to the Cross Country Wedge Flap but with a longer Knee Block.





# **DMK Jumping Saddles**

## DMK Show Jumping Dual Flap Pro

Flat Seat with shock absorbing foam panels.



**DMK Show Jumping Dual Flap Straight Cut** XC Seat with shock absorbing foam panels.





# **Classique Jumping Saddles**

#### **Classique Jumping**

Flat Seat with Velcro Knee Blocks and Wool Flocking.



### **Classique GP**

Deep Seat with Velcro Knee Blocks and Wool Flocking.



# **Edge Jumping Saddles**

### Edge Classic