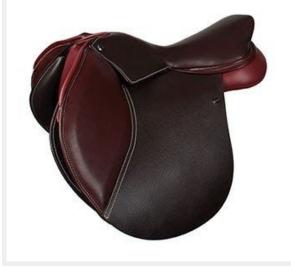

### Edge Classic

Traditional appearance with dual flaps and moveable Knee Blocks.

#### Edge Showjumper

Traditional appearance with dual flaps and short billets.