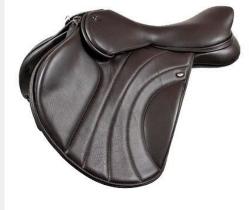

# JUMPING STYLE WOW SADDLES



# **Jumping Seats**

### Flat Seat

Square cantle with reduced width.







Shallow Seat Round shallow cantle.





#### **XC Seat**

Square cantle and flat shape to allow the rider to slide back if needed.









# **Jumping Flaps**

## Jumping Moveable Block Flap

Velcro moveable knee blocks.





#### **Jumping Fixed Block Flap**

Supporting thigh block and optional calf block.



Braham Show Jumping Flap Subtle Knee and Calf Blocks.











### **Continental Flap**

Velcro moveable knee blocks.









### Hunter Flap

Traditional appearance with dual flap and short billets.





#### Cross Country Wedge Flap

Close contact Knee Block designed for riding with short stirrups.





**Cross Country Tapner Flap** Similar to the Cross Country Wedge Flap but with a longer Knee Block.





# **DMK Jumping Saddles**

## DMK Show Jumping Dual Flap Pro

Flat Seat with shock absorbing foam panels.



**DMK Show Jumping Dual Flap Straight Cut** XC Seat with shock absorbing foam panels.





# **Classique Jumping Saddles**

#### **Classique Jumping**

Flat Seat with Velcro Knee Blocks and Wool Flocking.



### **Classique GP**

Deep Seat with Velcro Knee Blocks and Wool Flocking.



# **Edge Jumping Saddles**

### Edge Classic

Traditi