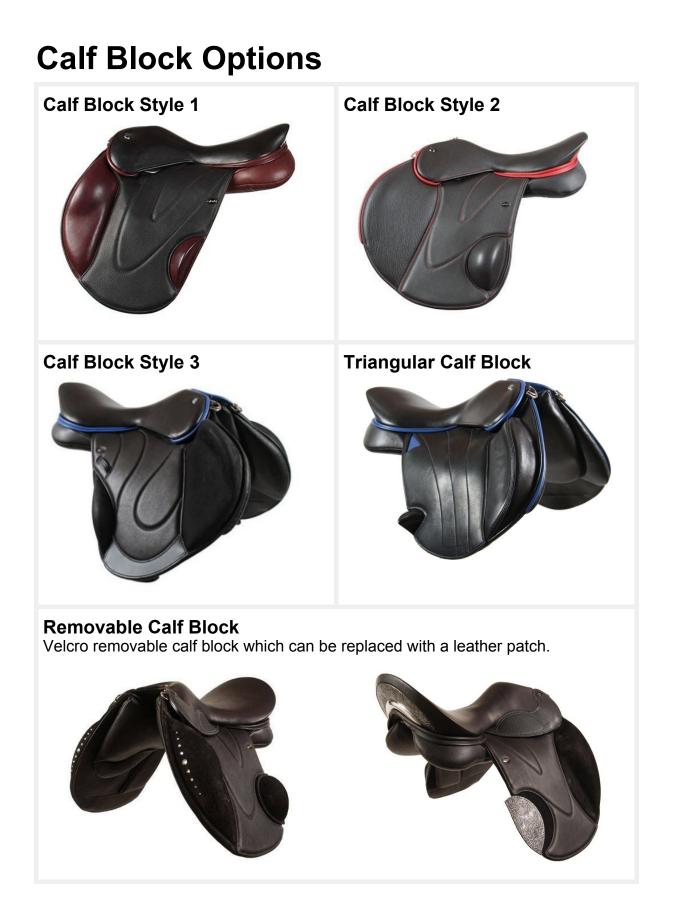

## Jumping Moveable Block Flap

Velcro moveable knee blocks.

### **Continental Flap**

Velcro moveable knee blocks.