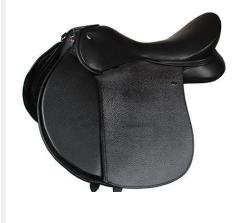

# JUMPING STYLE WOW SADDLES



# **Jumping Seats**

### Flat Seat

Square cantle with reduced width.







Shallow Seat Round shallow cantle.





#### **XC Seat**

Square cantle and flat shape to allow the rider to slide back if needed.









# **Jumping Flaps**

## Jumping Moveable Block Flap

Velcro moveable knee blocks.





#### **Jumping Fixed Block Flap**

Supporting thigh block and optional calf block.



Braham Show Jumping Flap Subtle Knee and Calf Blocks.











### **Continental Flap**

Velcro moveable knee blocks.









### Hunter Flap

Traditional appearance with dual flap and short billets.





#### Cross Country Wedge Flap

Close contact Knee Block designed for riding with short stirrups.





**Cross Country Tapner Flap** Similar to the Cross Country Wedge Flap but with a longer Knee Block.





# **DMK Jumping Saddles**

## DMK Show Jumping Dual Flap Pro

Flat Seat with shock absorbing foam panels.



**DMK Show Jumping Dual Flap Straight Cut** XC Seat with shock absorbing foam panels.





# **Classique Jumping Saddles**

#### **Classique Jumping**

Flat Seat with Velcro Knee Blocks and Wool Flocking.



### **Classique GP**

Deep Seat with Velcro Knee Blocks and Wool Flocking.



# **Edge Jumping Saddles**

### Edge Classic

Traditional appearance with dual flaps and moveable Knee Blocks.



#### Edge Showjumper

Traditional appearance with dual flaps and short billets.