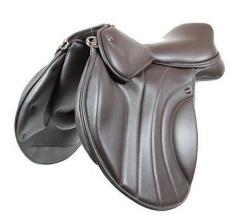

# JUMPING STYLE WOW SADDLES



# **Jumping Seats**

### Flat Seat

Square cantle with reduced width.







Shallow Seat Round shallow cantle.





#### **XC Seat**

Square cantle and flat shape to allow the rider to slide back if needed.









# **Jumping Flaps**

## Jumping Moveable Block Flap

Velcro moveable knee blocks.





#### **Jumping Fixed Block Flap**

Supporting thigh block and optional calf block.



Braham Show Jumping Flap Subtle Knee and Calf Blocks.











### **Continental Flap**

Velcro moveable knee blocks.









### Hunter Flap

Traditional appearance with dual flap and short billets.





#### Cross Country Wedge Flap

Close contact Knee Block designed for riding with short stirrups.





**Cross Country Tapner Flap** Similar to the Cross Country Wedge Flap but with a longer Knee Block.





# **DMK Jumping Saddles**

## DMK Show Jumping Dual Flap Pro

Flat Seat with shock absorbing foam panels.



**DMK Show Jumping Dual Flap Straight Cut** XC Seat with shock absorbing foam panels.





# **Classique Jumping Saddles**

#### **Classique Jumping**

Flat Seat with Velcro Knee Blocks and Wool Flocking.



### **Classique GP**

Deep Seat with Velcro Knee Blocks and Wool Flocking.



# **Edge Jumping Saddles**

### Edge Classic

T