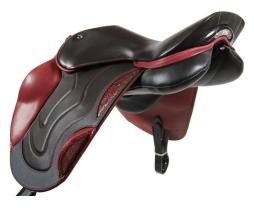

# **Edge Jumping Saddles**

### Edge Classic

Traditional appearance with dual flaps and moveable Knee Blocks.

#### Edge Showjumper

Traditional appearance with dual flaps and short billets.