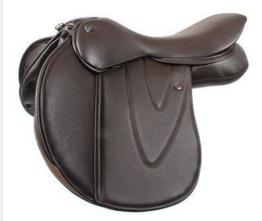

#### **Jumping Fixed Block Flap**

Supporting thigh block and optional calf block.

Braham Show Jumping Flap Subtle Knee and Calf Blocks.